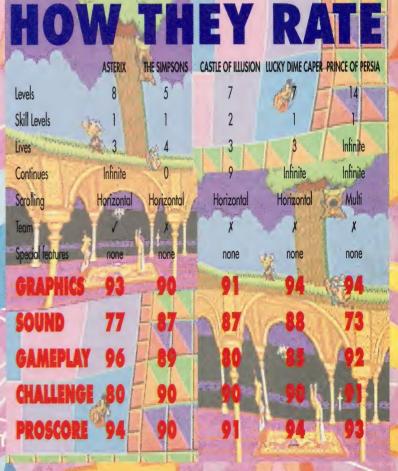

ntertaining and addictive, there's even a nifty bonus stage featuring Dogmatix! Quality stuff. OVERALL 96%

#### MASTER GEAR

Small sprites really don't affect the gameplay too much and the tunes sound even better through the Gear. There's bound to be a dedicated version soon; just don't ask us when!

look stunning. An an inoption for game tune would've helped. as the effects are minimal. The main moan the fussy control system. That, and a number of program buas.





detract from what is otherwise a fantastic platformer, highly recommended by the Pros. OVERALL 93%

#### MASTER GEAR

With an Almost identical version on the Game Gear - the only difference with this one are the sprite sizes and running speed – for a bigger, smoother picture, you're as well grabbing the small screen Prince.



CHRISTMAS 1992 Sega Pro

#### CASTLE OF ILLUSION SEGA • £24.99

A quiet picnic for Mickey and Minnie is ruined when the wicked witch Mizrabel kidnaps Minnie! The only way Mickey can rescue his babe and prevent Mizrabel from stealing her beauty is by collecting the seven Gems of the Rainbow. He's got to get them out of the Castle of Illusion first!



#### PRINCE OF PERSIA

With the evil Grand Vizier poised to overthrow the Sultan and marry the princess, it seems only one person can save the land. The would-be Prince Of Persia, however, has been thrown into the dungeons and before he can rescue the princess, he must rescue himself!



Cinematic presentation screens lead into options offering a choice of reduced time and energy instead of difficulty settings in this 14 level, multi-directi